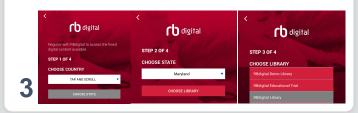

2

TAP AND SCROLL to choose your country.Tap CHOOSE STATE to select state or province.Tap CHOOSE LIBRARY to select your library/branch.Tap CREATE ACCOUNT enter your account information.