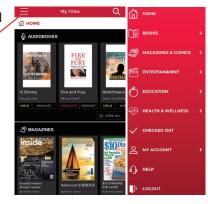

Scroll for content or tap the menu in upper left corner of app for additional options.

**NOTE:** Scroll through content formats and specific titles or services to view featured items. You may also search for additional items and/or tap on a title cover to open a detail page and complete checkout.

6