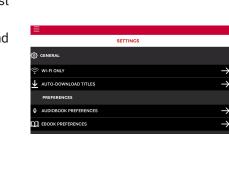

Download using Wi-Fi

only (default setting)

audiobooks, eBooks,

Auto-download

magazines, and

comics

Tap the icon to log in to additional account profiles.

Swipe profile name to the left to delete a profile.

WI-FI

d, this setting prevents titles fr one's data plan.

Automatically download titles once

This setting applies to Audiobooks, eBooks, Magazines

DOWNLOADS

< BACK

< BACK

checked out

Download titles using Wi-Fi only

**SETTINGS** adjust your Wi-Fi connecttion and download preferences.

3

1

NOTE: Checkout and My Account tabs in RBdigital Menu are personalized by your checkout and wishlist experience.