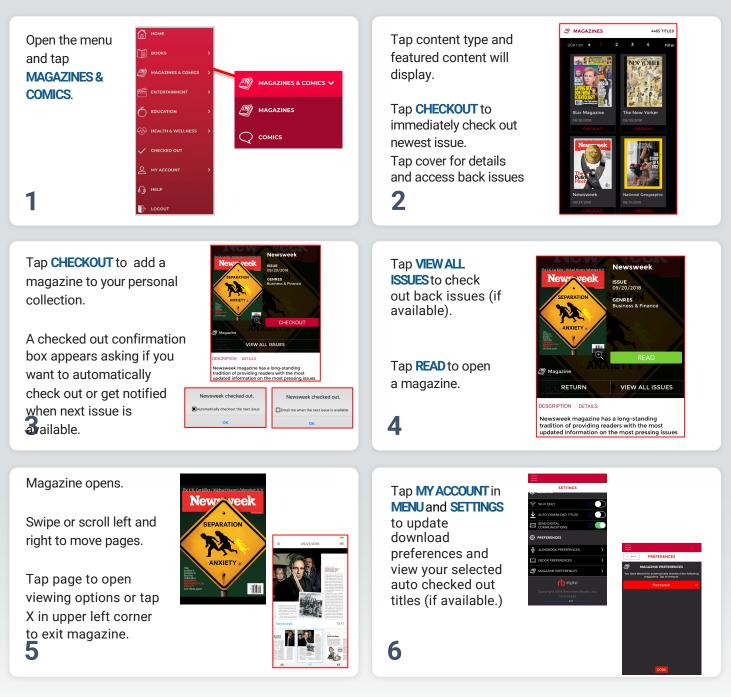

# **Finding and Checking out Magazines**

Log in to accounts—your content formats will display in categories and in the menu—then check out and enjoy!

# NOTE:

Magazines are available for permanent checkout. Once you check out a magazine, you may keep in your personal collection for as long as you wish. You may also opt-in for notification of next-issue (or automatic checkout if available).

NOTE: Magazines download to your device. The typical size is 50-300 MB.