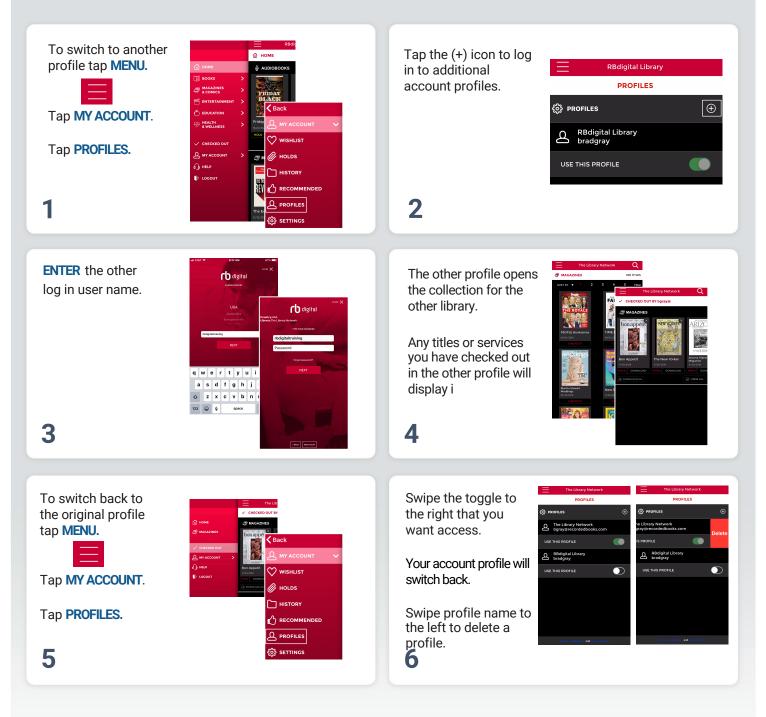

# **Switch Account Profile to another Collection**

Have more than one account at another library? - You may switch account profile from within RBdigital. The other collection will display and in the menu—then check out and enjoy!

RBdigital switches your content and services based on your log in credentials. If you have registered more than one account at your library – or at another library, RBdigital organizes your personal checkouts, and personalized history.

If you don't see all content formats on your desktop, your library may have another RBdigital collection available. Go to eResources on your library's website for more information and set up another account to access additional RBdigital content. On mobile apps, you may access more than one account by switching your RBdigital profiles with My Account in the menu.

**RECOMMENDED** organizes your library audiobook and eBook suggestions along with preferred content subjects.

**PROFILES** remembers your personal access to one or more RBdigital collections.

Add profiles for other active RBdigital accounts and switch between library collections. 2

Download using Wi-Fi

only (default setting)

audiobooks, eBooks,

Auto-download

magazines, and

comics

Tap the icon to log in to additional account profiles.

Swipe profile name to the left to delete a profile.