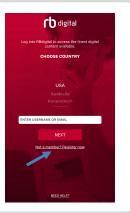

Download the RBdigital mobile app.

r ap on the icon to open ap

If you already created a RBdigital account on your desktop/platform site – enter your existing username or email credentials.

Don't have an account yet? Tap **Not a member? Register now**.