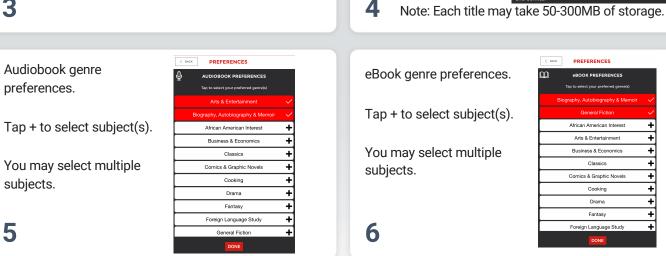

**RECOMMENDED** organizes your library audiobook and eBook suggestions along with preferred content subjects.

**PROFILES** remembers your personal access to one or more RBdigital collections.

Add profiles for other active RBdigital accounts and switch between library collections. 2