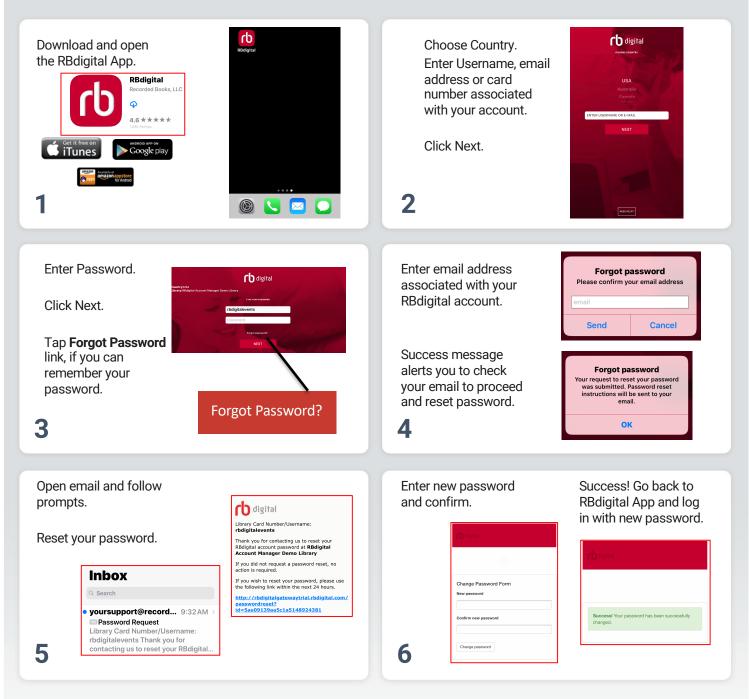

Use the same log in credentials for mobile apps as used on desktop-platform account site. Or, click 'Forgot Password' link on login screen and follow the simple steps to reset password.

NOTE: Need more help? Click on the Help link or contact your library Information Desk for assistance.