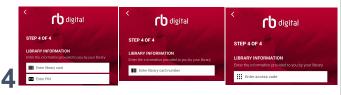

# Enter **LIBRARY INFORMATION**. Your library information should be one of the three following options:

- Library card (barcode) and pin
- Library card (barcode)
- Access code (library specific)

Your RBdigital app will open to the HOME screen.