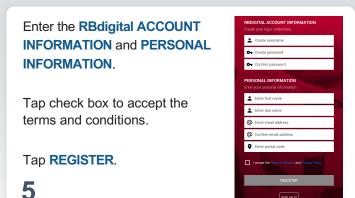

# Enter **LIBRARY INFORMATION**. Your library information should be one of the three following options:

- Library card (barcode) and pin
- Library card (barcode)
- Access code (library specific)

Your RBdigital app will open to the HOME screen.