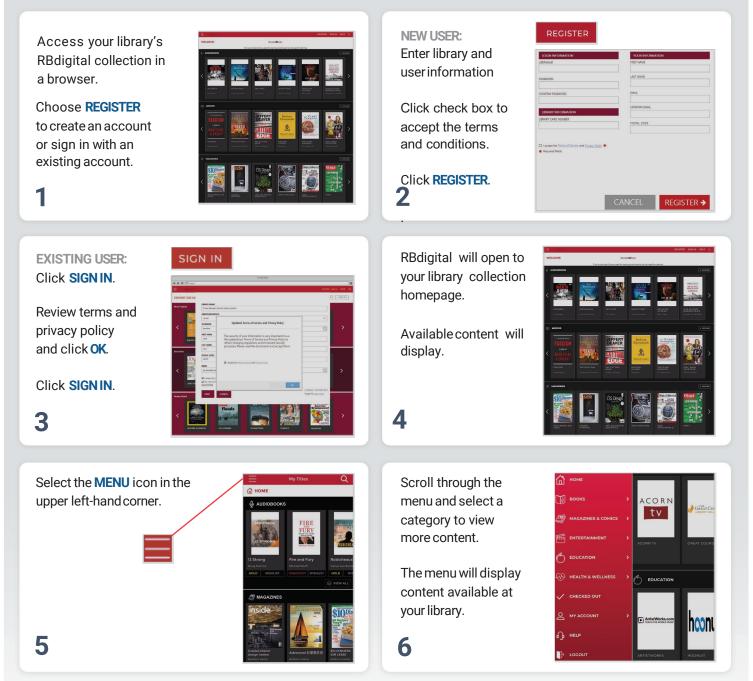

# **Browser Account Setup and Login**

digital

Register and log in to your browser account on desktop or mobile and available content formats will display in categories and in the menu then check out and enjoy!

If you don't see all content formats on your desktop, your library may have another RBdigital collection available. Go to eResources on your library's website for more information and set up another account to access additional RBdigital content. On mobile apps, you may access more than one account by switching your RBdigital profiles with My Account in the menu.

**NOTE:** Scroll through content formats and specific titles or services to view featured items. You may also search for additional items and/or tap on a title cover to open a detail page and complete checkout.