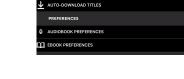

Download using Wi-Fi

only (default setting)

audiobooks, eBooks,

Auto-download

magazines, and

comics

Tap the icon to log in to additional account profiles.

Swipe profile name to the left to delete a profile.

WI-FI

d, this setting prevents titles fr one's data plan.

Automatically download titles once

This setting applies to Audiobooks, eBooks, Magazines

DOWNLOADS

< BACK

< BACK

checked out

Download titles using Wi-Fi only

**SETTINGS** adjust your Wi-Fi connecttion and download preferences.

3

1

NOTE: Checkout and My Account tabs in RBdigital Menu are personalized by your checkout and wishlist experience.